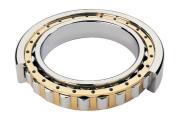

## NU 2219 EMA-TIMKEN CYLINDRISK RULLELEJE ENRADET MED MESSINGHOLDER

High quality cylindrical roller bearing with machined brass cage from the leading manufacturer TIMKEN. Featuring the TIMKEN EMA design. A premium land-riding cage, unique internal geometries, enhanced surface finishes and a compact design. All this adds up to longer life, improved uptime and reduced maintenance costs.